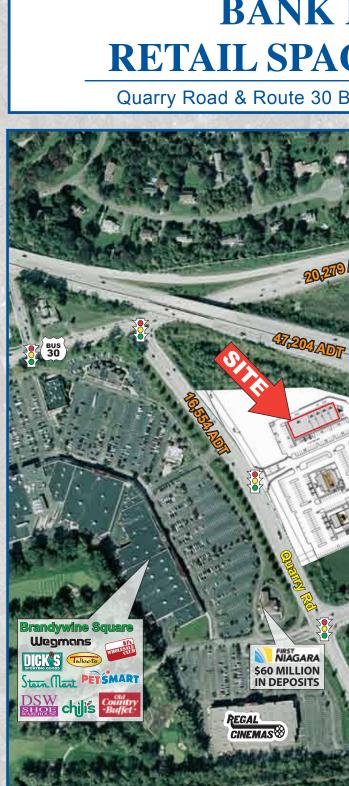

## BANK PAD AND RETAIL SPACE AVAILABLE

## Quarry Road & Route 30 Bypass, Downingtown, PA 19335

BUS

30

- Signalized Intersection
- Great Visibility and Easy Access
- Great Incomes & High Growth Market
- Abundant Parking