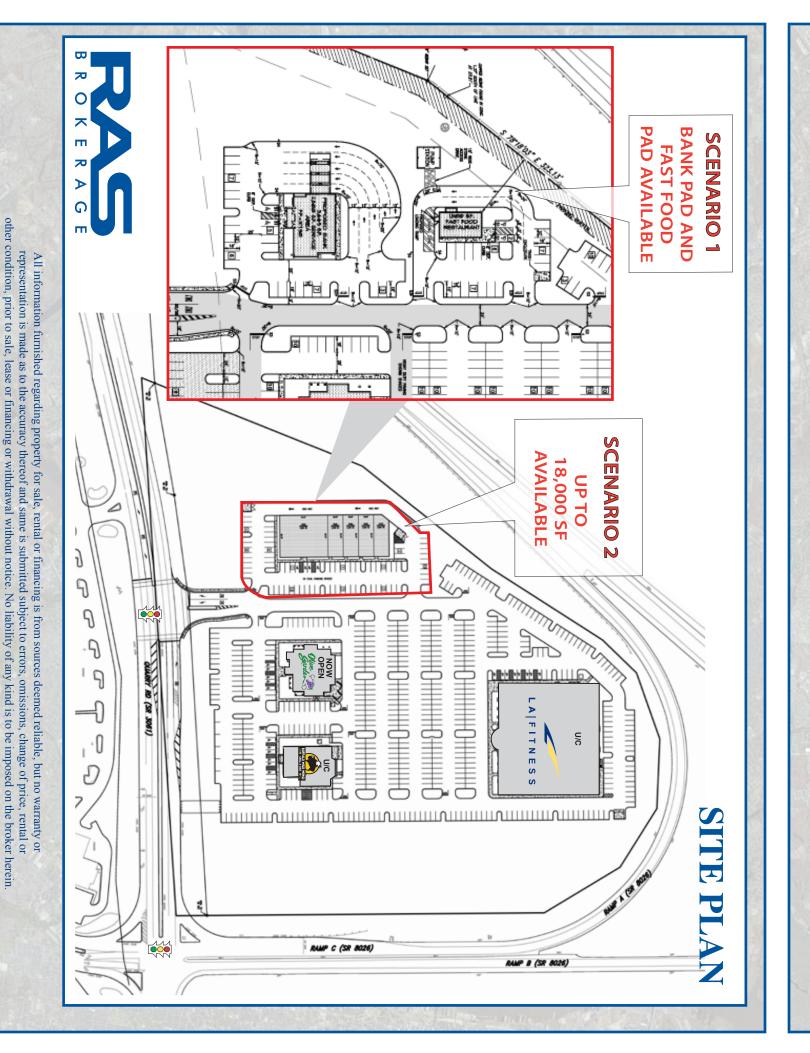

## BANK PAD AND RETAIL SPACE AVAILABLE

## Quarry Road & Route 30 Bypass, Downingtown, PA 19335

BUS

30

- Signalized Intersection
- Great Visibility and Easy Access
- Great Incomes & High Growth Market
- Abundant Parking