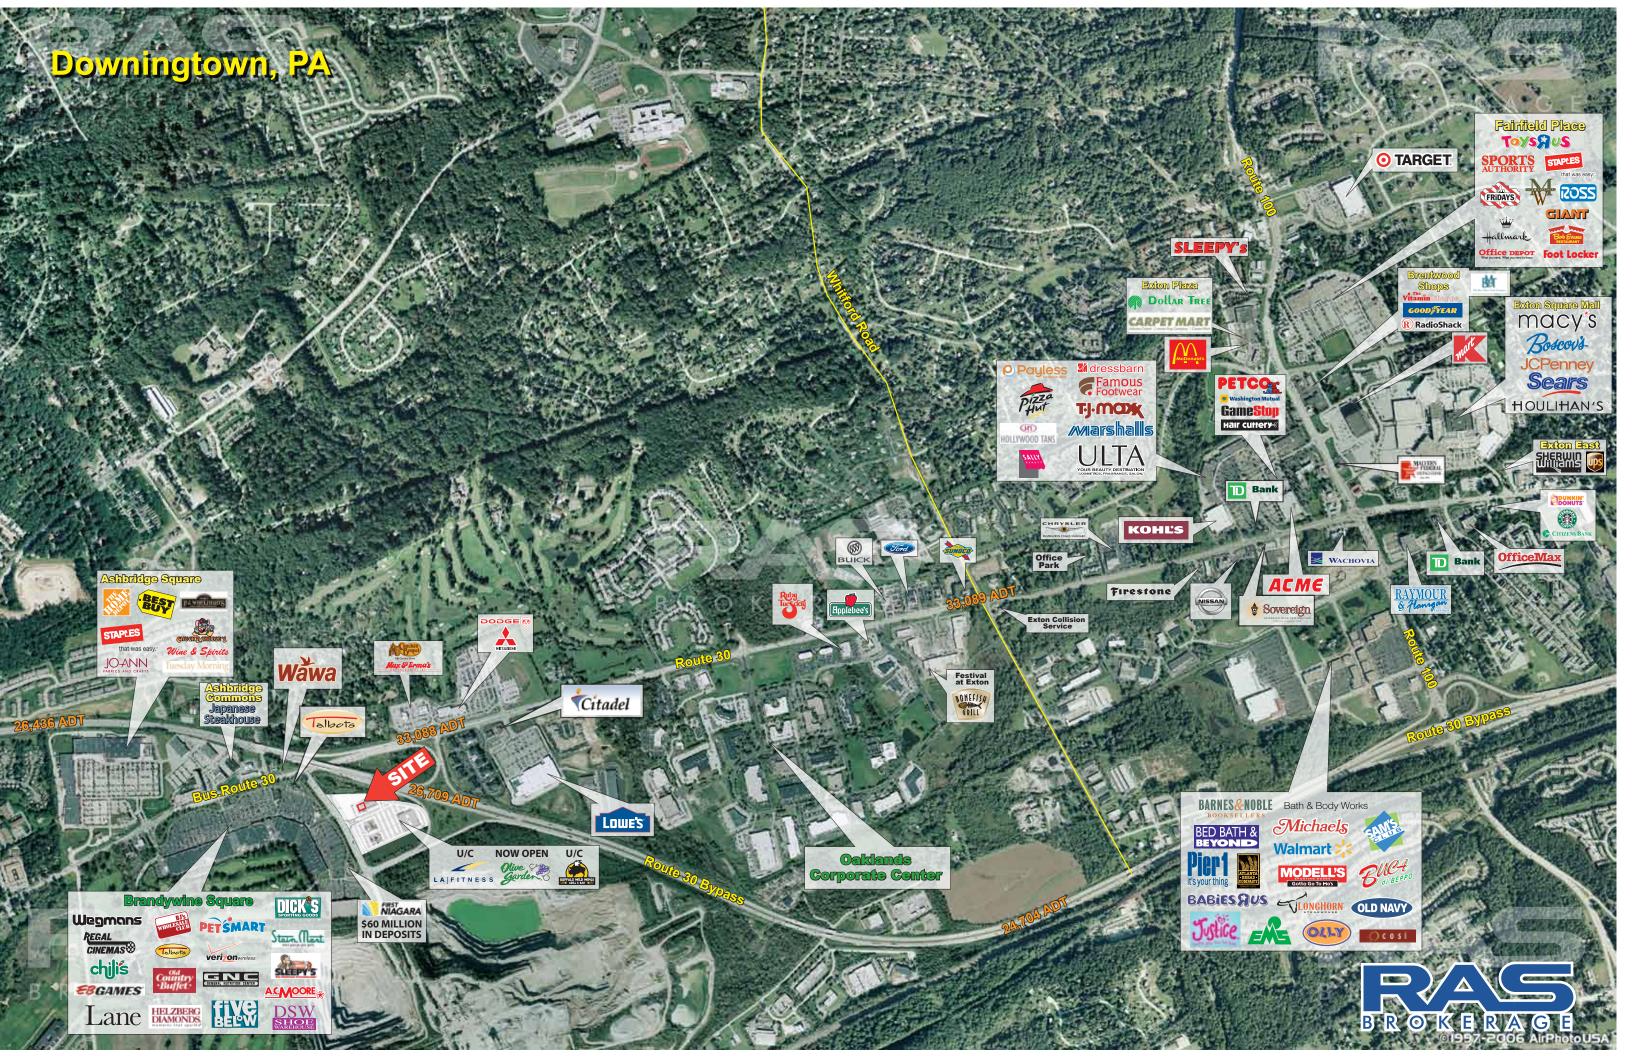

## Quarry Road & Route 30 Bypass, Downingtown, PA 19335

BUS

30

- Signalized Intersection
- Great Visibility and Easy Access
- Great Incomes & High Growth Market
- Abundant Parking